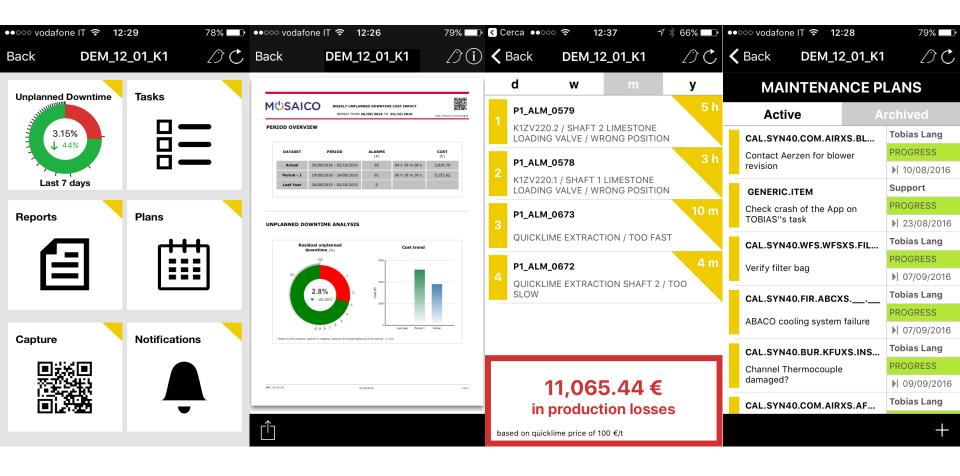

## MOSAICO ZERO\_app

- Reduce unplanned downtime
- Optimize maintenance costs
- Smart pro-active maintenance plan

## ZERO APP UNPLANNED DOWNTIME

#### **OPERATIONAL OUTCOME**

- Minimized Unplanned Downtime
  - Reduced time to restart the plant