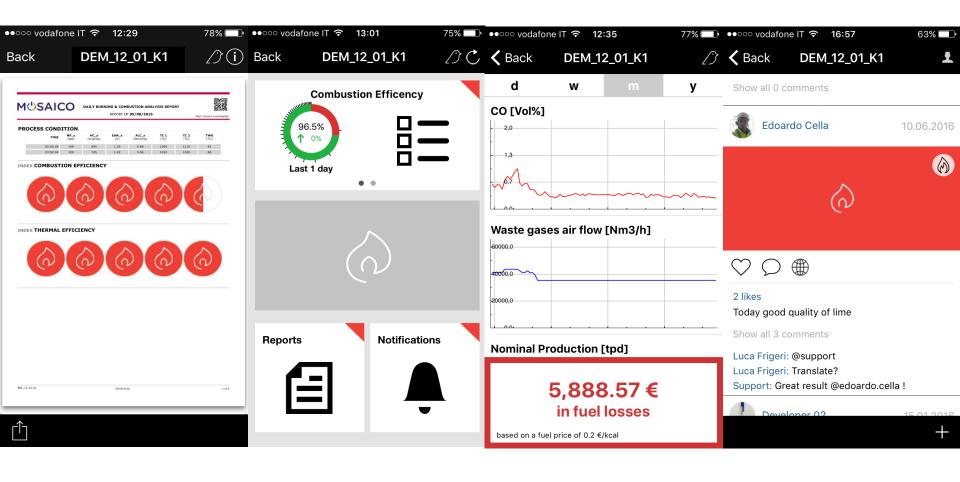

## ABACO APP ADVANCED BURNING & COMBUSTION OPTIMIZATION

#### **OPERATIONAL OUTCOME**

- •Combustion Efficiency: +2,5%
  - •Fuel Consumption : -6.000 €/month