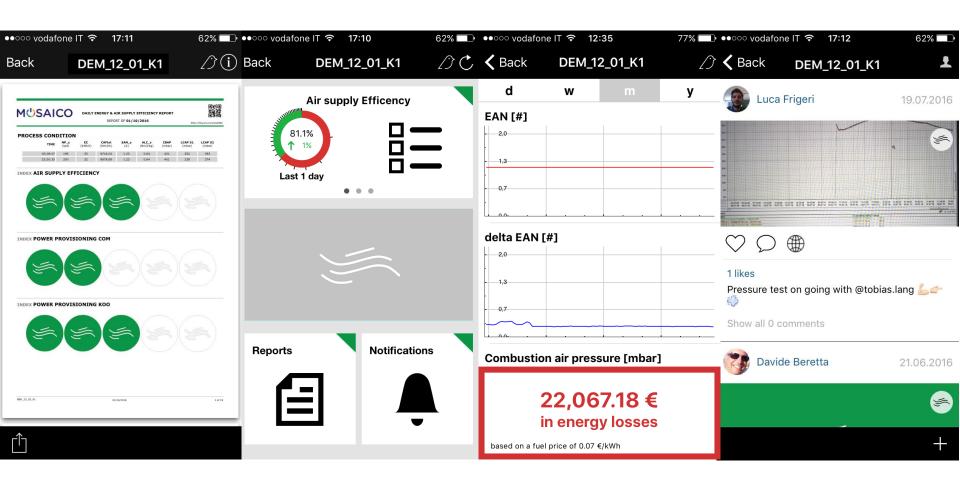

## AERO APP ADVANCE PROCESS AIR MANAGEMENT

#### **OPERATIONAL OUTCOME**

- •Air Supply Efficiency: +26%
- •Electrical Consumption: -500 €/day