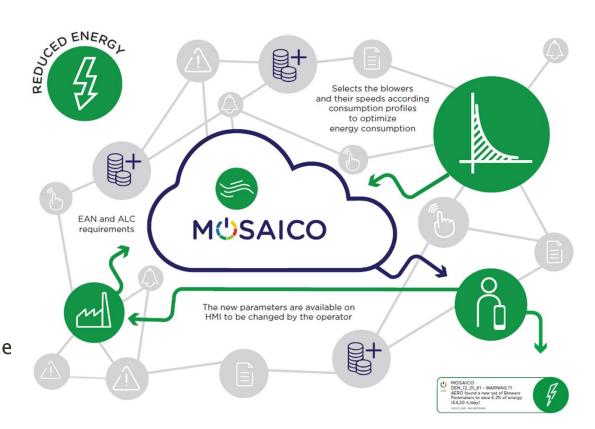

#### AERO\_app

improvement in blower's reliability and electrical consumption of by:

- Optimizing blowers operating conditions,
- increasing their lifespan
- Recognizing in advance sign of failures of the blowers
- Suggesting predictive fine – tuning to minimize electric consumption

## AERO APP ADVANCE PROCESS AIR MANAGEMENT

#### **OPERATIONAL OUTCOME**

- •Air Supply Efficiency: +26%
- •Electrical Consumption: -500 €/day