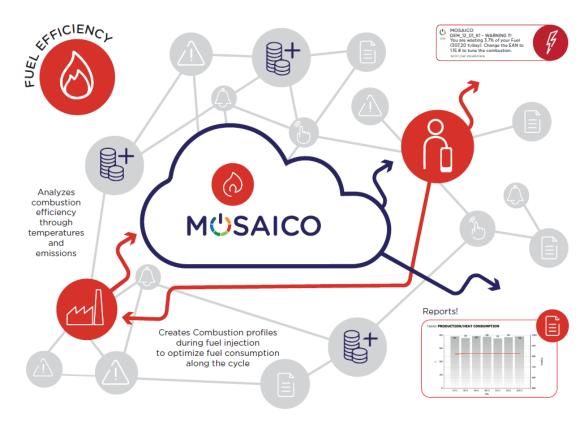

#### "HOW MUCH FUEL SHOULD I USE? JUST THE BARE ESSENTIAL."

#### MOSAICO ABACO\_app

Increase the burning and combustion:

- Save fuel by reducing the unburned quantities
- Improve product quality
- Reduce thermal losses from the kiln
- Minimize environmental impact

## ABACO APP ADVANCED BURNING & COMBUSTION OPTIMIZATION

#### **OPERATIONAL OUTCOME**

- •Combustion Efficiency: +2,5%
  - •Fuel Consumption : -6.000 €/month