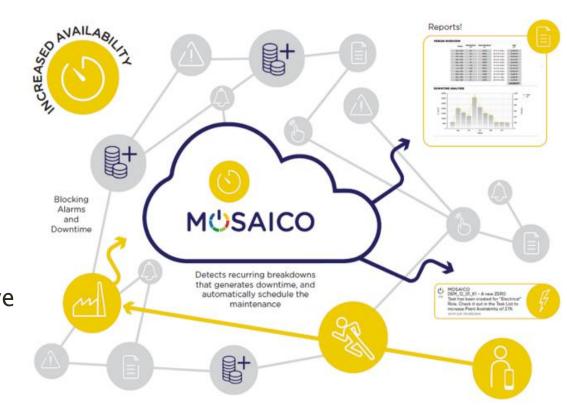

## MOSAICO ZERO\_app

- Reduce unplanned downtime
- Optimize maintenance costs
- Smart pro-active maintenance plan

## ZERO APP UNPLANNED DOWNTIME

#### **OPERATIONAL OUTCOME**

- Minimized Unplanned Downtime
  - Reduced time to restart the plant